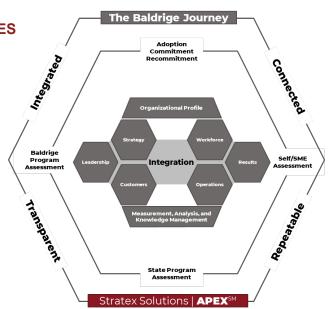

## **Baldrige Performance Excellence**

## FOR YOUR BALDRIGE JOURNEY

- We provide technology-based tools and processes to perform assessments which help organizations determine whether they are developing and deploying sound, balanced and systematic approaches for running their organization.
- Assessments provide a way to evaluate how well an organization is meeting its goals and objectives.
- Organizations use it to evaluate their processes and their impact on results.
- Online Baldrige applications provide streamlined approaches to submitting to state programs for feedback.

# BALDRIGE BASED PRODUCTS AND SERVICES TO IMPROVE ORGANIZATIONAL PERFORMANCE

- Baseline assessment
- Ongoing Performance Assessment
- Organizational Innovation Maturity
- Customer/Stakeholder Engagement
- Employee Engagement
- Custom Assessments
- Baldrige Award Level Online ApplicationTiered Award Level Online Application (Customized for various state program approaches)
- Assessment/Online application feedback process. Ability for consultants and others to coach organizations using assessments and application during development.