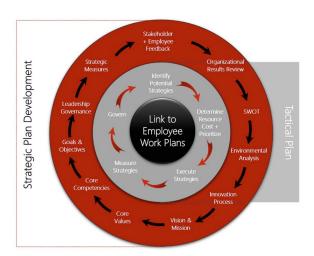

## STRATEGIC PLANNING

Fully integrated strategic planning system providing full cycle development, maintenance, and governance of organizational strategic plans.

## STRATEGIC & TACTICAL MEASURES

Strategic and Tactical measures provide the ability to manage the plans and make course adjustments as needed. Features: Strategic Balanced Scorecard and Tactical Dashboard. Examine your results from three viewpoints; external, internal and future view.